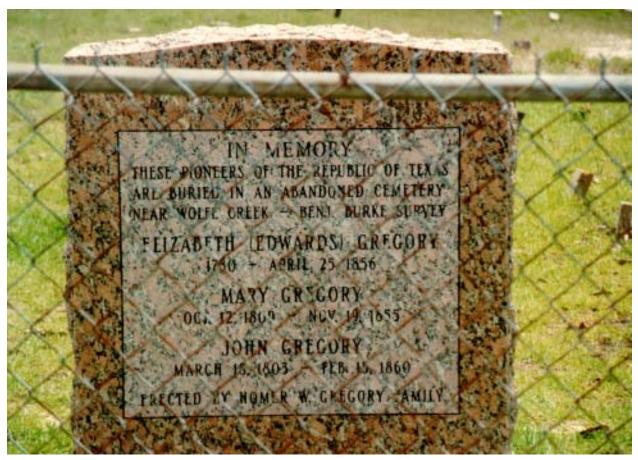

Frazier Cemetery

Fred Community Cemetery

Futch Cemetery

Gardner Cemetery

Goolsbee Cemetery

Goss - Kirkwood Cemetery

**Gregory Cemetery** 

Grimes Cemetery