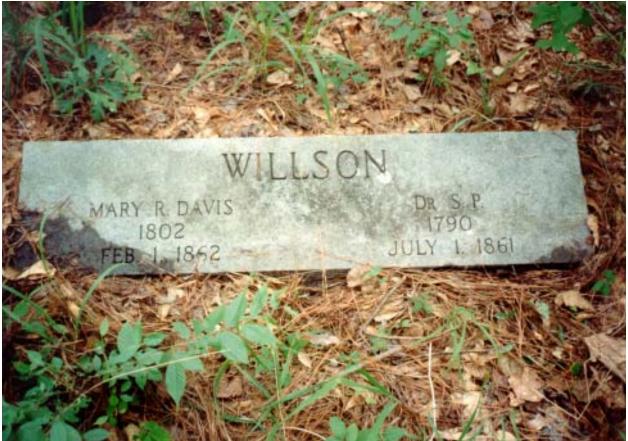

Sheffield (Wynn) Cemetery

Snowden - Fowler Cemetery

Steele's Grove Cemetery

Sterling Cemetery

Stewart Cemetery

Sturrock Cemetery

Sulphur Springs Cemetery

Swearingen Cemetery