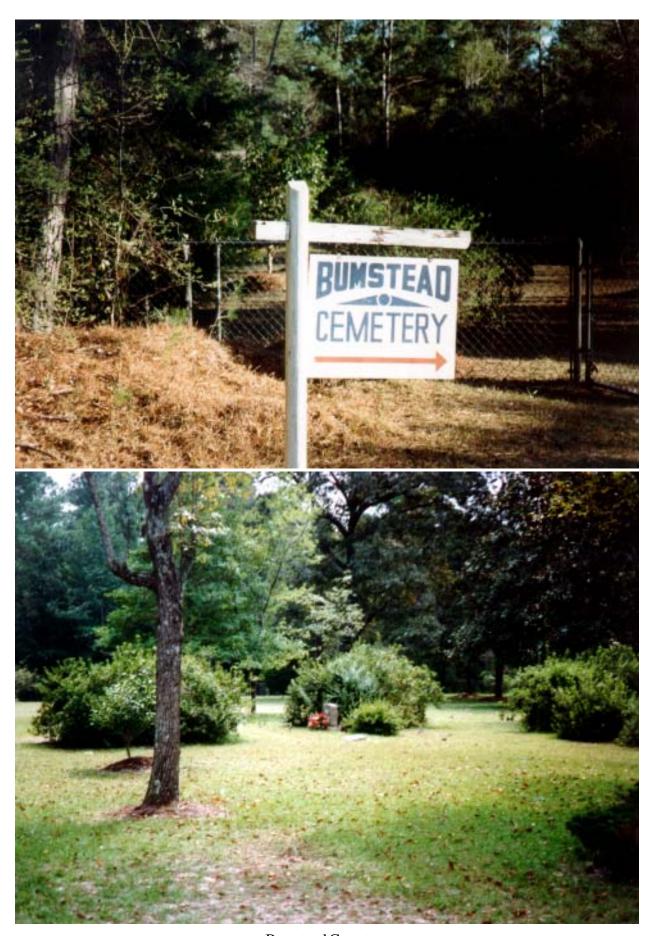

Big Sandy Cemetery (Polk County, Texas)

Bingham Cemetery

Brown - Sheffield Cemetery

Bumstead Cemetery

Burch - Cauble Cemetery

Camp Ground Cemetery

Chapman Cemetery

Colmesneil Cemetery