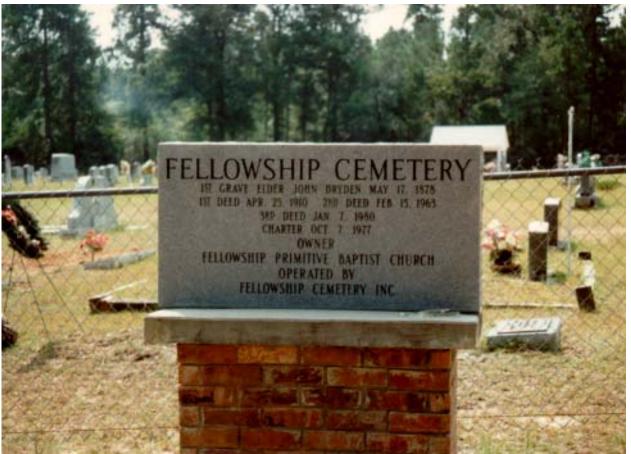

Faircloth (Jackson) Cemetery

Faircloth (Tommy) Cemetery

Fairview Cemetery

Fellowship Cemetery

Ferrell Cemetery

Fowler Cemetery

Frank's Branch Cemetery

Frank's Branch Cemetery #2