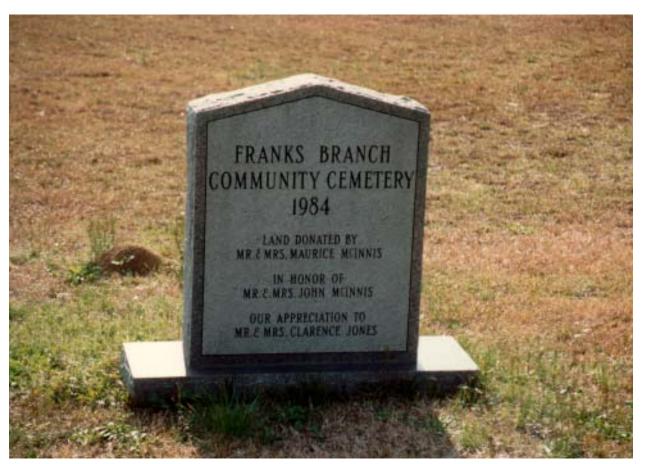

Faircloth (Jackson) Cemetery

Faircloth (Tommy) Cemetery

Fairview Cemetery

Fellowship Cemetery

Ferrell Cemetery

Fowler Cemetery

Frank's Branch Cemetery

Frank's Branch Cemetery #2