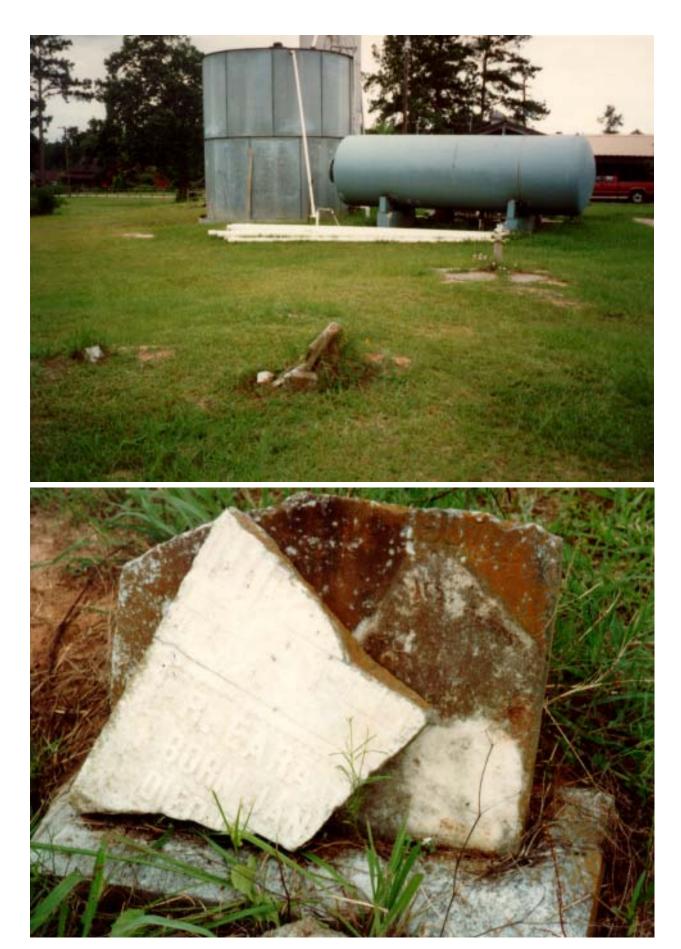

Cruse - Methodist Cemetery

Cunningham Cemetery (Hardin County, Texas)

Davis Cemetery (Polk County, Texas)

Davis Cemetery

Davis (Ben) Cemetery

Doucette Cemetery

Ebenezer Cemetery

Egypt Cemetery