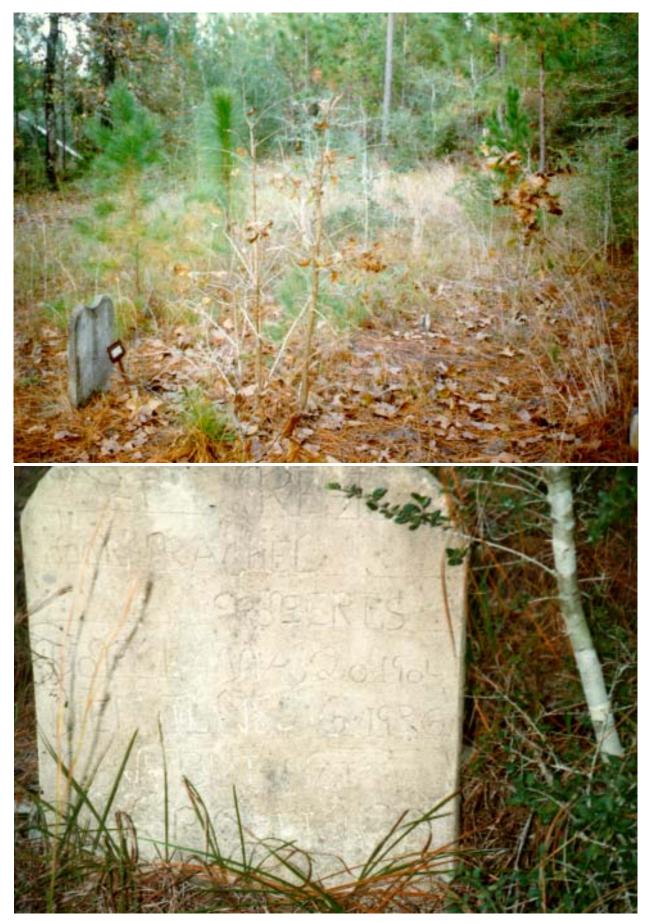

## MOSS HILL COMMUNITY CEMETERY

TO HELP RECOGNIZE ITS APRICALLANCE CAN HERE AGE, THE COUNTY RESIDENT JOHN CRUSE DOWATED TWO ACRES HERE IN NOT THE WOSS HELL COMMUNITY FOR CHURCH AND CENTERY PURCHES ACCORDING TO LOCAL TRADITION THE CENTERY WAS ESTABLISHED IN THE FARLY IFOD, BECAUSE OF THE RESING NUMBER OF DATHS WITHIN THE MEMBERSHIP OF WOSS HILL'S BAFTIST CHURCH.

ALTHOUGH EVIDENCE OF SEVERAL UNMARKED GRAVE STES SUGGESTS PRICE SUBJALL THE REST DOCUMENTED INTERNENT WAS THAT OF LANE SUGGES IN 1902 OTHER FAILUR BURIALS INCLUDE THOSE OF HARRIET BARLOW IN 1913 FLLIS GILDER IN 1914 JUST DE BLACKNON IN 1917, NILLIE BLACKWON IN 1918, DAVID RIGST IN 1922, J. C. NCCARTNEY IN 1924, AND JUZZEBETH CLUTS IN 1926 THE GENETERY CONTAINS THE GAVE SITES OF MART OF THIS AREA'S MOST PROMINENT CIVIC AND RESIDIOUS LEADERS.

IN THE SARLY 1980S & GROUP OF LOCAL CITIZINS FORMED THE MODS HILL CEMETERY COMMITTE TO HELP MAINTAIN THE CEMETERY GROUNDS THE COMMITTE SPONSORD GRANGE AND SAKE SALES AND OTHER PROJECTS WHICH RAISED SUF-FICIENT FUNDS TO PURCHASE AND INSTALL & PENCE. MEMBERS OF THE COMMUNITY ESTABLISHED & TRADITION OF MEETING DURING THE FALL OF EACH TEAP FOR A CEMETERT HOMECOWING AND GROUNDS MAINTENANCE.