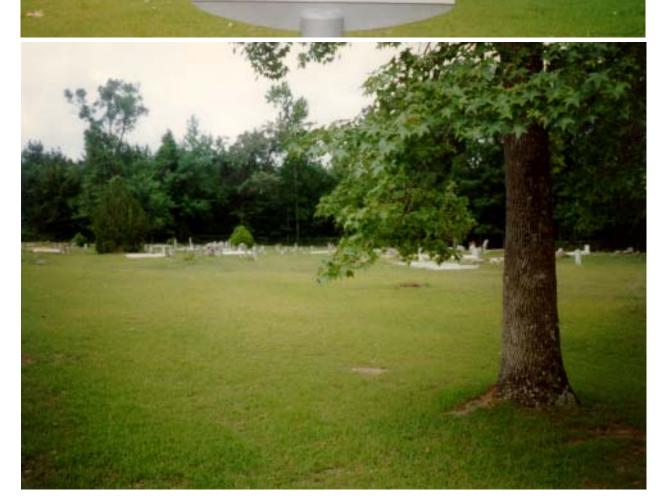

## MOSS HILL COMMUNITY CEMETERY

TO HELP RECOGNIZE ITS APRICALLANCE CAN HERE AGE, THE COUNTY RESIDENT JOHN CRUSE DOWATED TWO ACRES HERE IN NOT THE WOSS HELL COMMUNITY FOR CHURCH AND CENTERY PURCHES ACCORDING TO LOCAL TRADITION THE CENTERY WAS ESTABLISHED IN THE FARLY IFOD, BECAUSE OF THE RESING NUMBER OF DATHS WITHIN THE MEMBERSHIP OF WOSS HILL'S BAFTIST CHURCH.

ALTHOUGH EVIDENCE OF SEVERAL UNMARKED GRAVE STES SUGGESTS PRICE SUBJALL THE REST DOCUMENTED INTERNENT WAS THAT OF LANE SUGGES IN 1902 OTHER FAILUR BURIALS INCLUDE THOSE OF HARRIET BARLOW IN 1913 FLLIS GILDER IN 1914 JUST DE BLACKNON IN 1917, NILLIE BLACKWON IN 1918, DAVID RIGST IN 1922, J. C. NCCARTNEY IN 1924, AND JUZZEBETH CLUTS IN 1926 THE GENETERY CONTAINS THE GAVE SITES OF MART OF THIS AREA'S MOST PROMINENT CIVIC AND RESIDIOUS LEADERS.

IN THE SARLY 1980S & GROUP OF LOCAL CITIZINS FORMED THE MODS HILL CEMETERY COMMITTE TO HELP MAINTAIN THE CEMETERY GROUNDS THE COMMITTE SPONSORD GRANGE AND SAKE SALES AND OTHER PROJECTS WHICH RAISED SUF-FICIENT FUNDS TO PURCHASE AND INSTALL & PENCE. MEMBERS OF THE COMMUNITY ESTABLISHED & TRADITION OF MEETING DURING THE FALL OF EACH TEAP FOR A CEMETERT HOMECOWING AND GROUNDS MAINTENANCE.